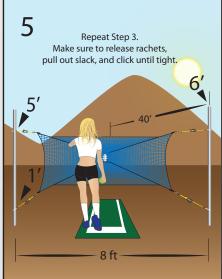

## **GIRLS PRO TUNNEL SET-UP**

- Pitching Tunnels can be erected WITHOUT poles! Get creative with your use of fences, buildings, trees or any other creative anchor points.
- Results will be best if the Tunnel is tight, taut, square and as close to the cartoon as possible.
- If properly positioned, the height of the pitcher's hand should be centered with the opening of the pitching side of the Tunnel.
- Noted dimensions are based on the average height of adult pitchers. Tunnels can be raised or lowered to accommodate tall or short/submarine pitchers.
- All heights depicted in cartoon are measured from the ground up.
- Pole height shown is minimum height recommended.