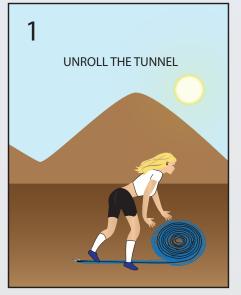

## PITCHINGTUNNEL S.COM

## **GIRLS PRO TUNNEL SET-UP**

- Pitching Tunnels can be erected WITHOUT poles! Get creative with your use of fences, buildings, trees or any other creative anchor points.
- Results will be best if the Tunnel is tight, taut, square and as close to the cartoon as possible.
- If properly positioned, the height of the pitcher's hand should be centered with the opening of the pitching side of the Tunnel.
- Noted dimensions are based on the average height of adult pitchers. Tunnels can be raised or lowered to accommodate tall or short/submarine pitchers.
- All heights depicted in cartoon are measured from the ground up.
- Pole height shown is minimum height recommended.