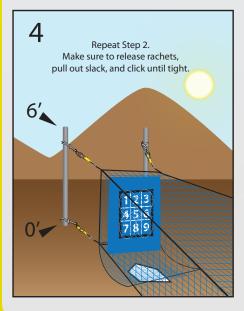

## **GIRLS PRO TUNNEL SET-UP**

- Pitching Tunnels can be erected WITHOUT poles! Get creative with your use of fences, buildings, trees or any other creative anchor points.
- Results will be best if the Tunnel is tight, taut, square and as close to the cartoon as possible.
- If properly positioned, the height of the pitcher's hand should be centered with the opening of the pitching side of the Tunnel.
- Noted dimensions are based on the average height of adult pitchers. Tunnels can be raised or lowered to accommodate tall or short/submarine pitchers.
- All heights depicted in cartoon are measured from the ground up.
- Pole height shown is minimum height recommended.