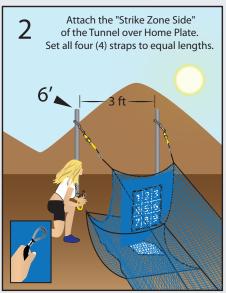

## **GIRLS PRO TUNNEL SET-UP**

- Pitching Tunnels can be erected WITHOUT poles! Get creative with your use of fences, buildings, trees or any other creative anchor points.
- Results will be best if the Tunnel is tight, taut, square and as close to the cartoon as possible.
- If properly positioned, the height of the pitcher's hand should be centered with the opening of the pitching side of the Tunnel.
- Noted dimensions are based on the average height of adult pitchers. Tunnels can be raised or lowered to accommodate tall or short/submarine pitchers.
- All heights depicted in cartoon are measured from the ground up.
- Pole height shown is minimum height recommended.