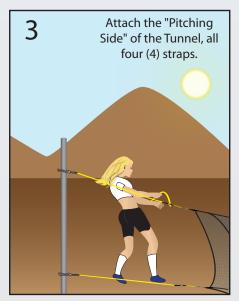

## **GIRLS PRO TUNNEL SET-UP**

- Pitching Tunnels can be erected WITHOUT poles! Get creative with your use of fences, buildings, trees or any other creative anchor points.
- Results will be best if the Tunnel is tight, taut, square and as close to the cartoon as possible.
- If properly positioned, the height of the pitcher's hand should be centered with the opening of the pitching side of the Tunnel.
- Noted dimensions are based on the average height of adult pitchers. Tunnels can be raised or lowered to accommodate tall or short/submarine pitchers.
- All heights depicted in cartoon are measured from the ground up.
- Pole height shown is minimum height recommended.